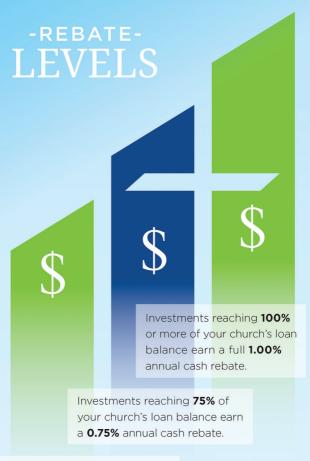

### **How It Works**

Eligible CEF loan customers in good standing receive an annual cash rebate when the congregation's total CEF investments meet one of three tiers. Each tier pays a higher percentage of the loan balance. So, the more your congregation invests with CEF, the bigger cash rebate you receive!

#### To Illustrate ...

The CEF Investment Rebate Program can generate significant additional resources for your church. This can help you fund important ministry programs. Consider this example:

Say your church has a \$1,000,000 loan balance with CEF. Meanwhile, the total of your congregation's investments maintained at CEF has reached \$750,000. That's 75% of your loan balance—and it earns a 0.75% annual cash rebate.

Investments reaching **50%** of your church's loan balance earn a **0.50%** annual cash rebate.

For more information, call CEF at

800-242-3944

or visit mi-cef.org